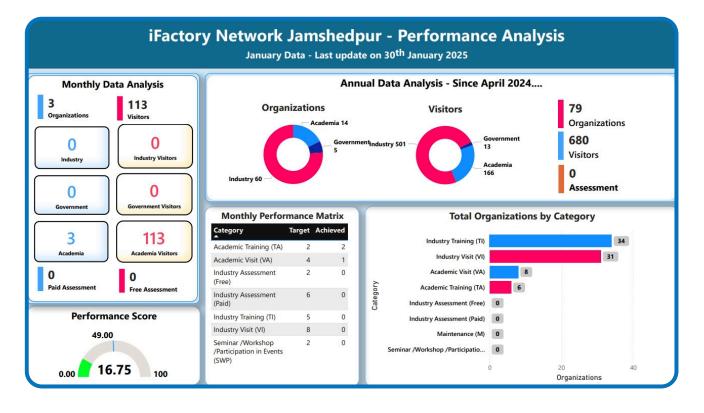

## i-Factory Network Jamshedpur

Arka Jain University - B. Tech Mechanical Engineering

Monahar Lal +2 High School Chakulia

Arka Jain University- B. Tech Electronics

Tata Motors Limited - HVTL

# i-Factory Network Jamshedpur >>>>

**Tata Motors Limited - Quality** 

**Tata Motors Limited - Medical Line** 

**Tata Motors Limited - Trim factory** 

Tata Motors Limited - CPS Plant 3

Tata Motors Limited - Heat Treatment

**Tata Motors Limited - Gear Grinding** 