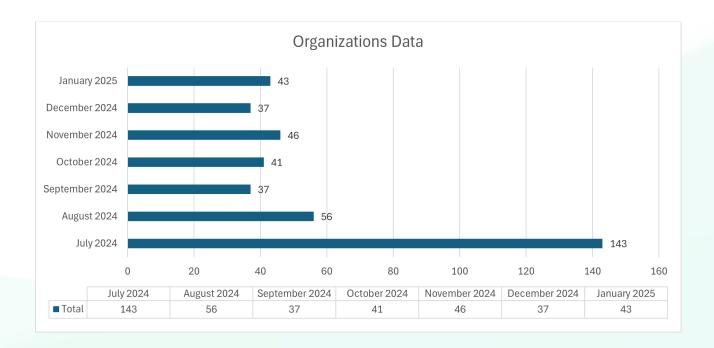

## **Program Summary**

As we conclude our efforts in January 2025, we step into February with renewed energy and a bold vision for the future. Our mission is to amplify our impact by accelerating the adoption of Industry 4.0 and expanding the iFactory Network across India. These cutting-edge advancements will be instrumental in driving society's digital transformation, fostering innovation, and ensuring sustained growth in the years ahead.