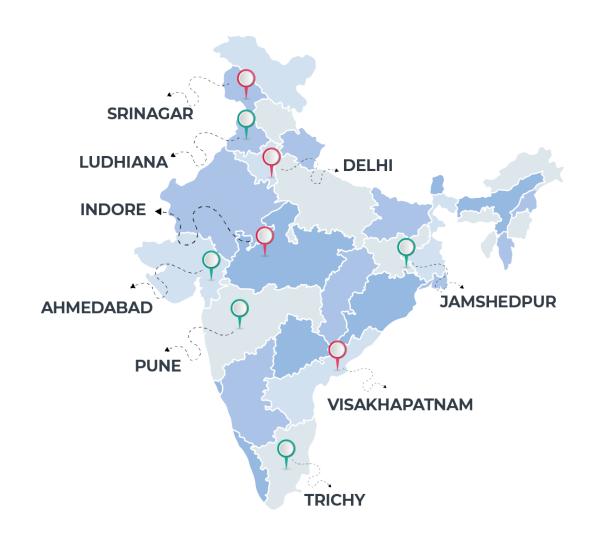

## i-Factory Network

A network of 10 cutting-edge Industry 4.0 experience centers acting as torchbearers for promoting innovation and adoption of Industry 4.0 solutions in order to make Indian Industries globally competitive across sectors and parts of the country in alignment with national priorities.