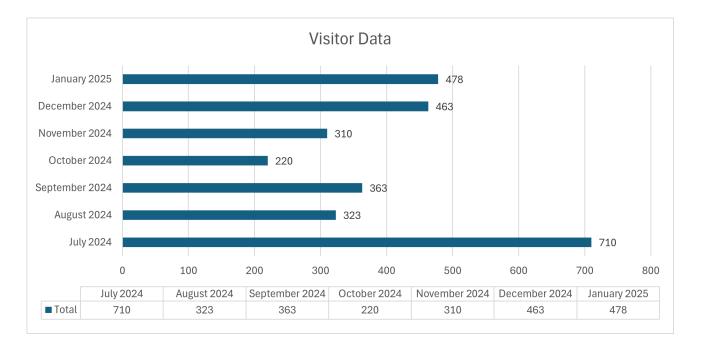

## **Program Summary**

As we conclude our efforts in January 2025, we step into February with renewed energy and a bold vision for the future. Our mission is to amplify our impact by accelerating the adoption of Industry 4.0 and expanding the iFactory Network across India. These cutting-edge advancements will be instrumental in driving society's digital transformation, fostering innovation, and ensuring sustained growth in the years ahead.