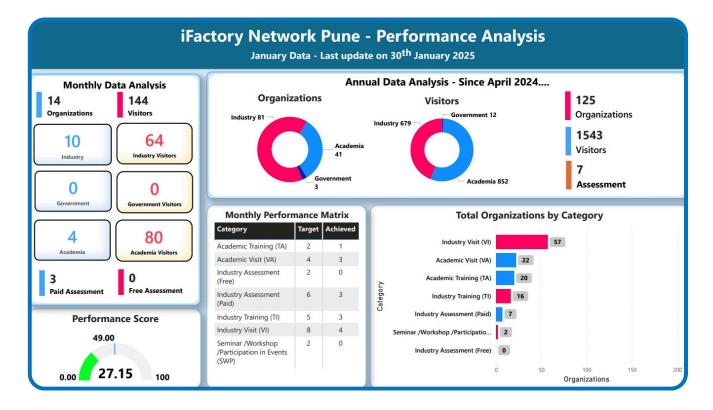

option of Industry 4.0 Solutions
- Unlocking the power of Digital Transformation, promoting collaboration and knowledge sharing

#### **Beneficiaries**



- Industry professionals, managers and leaders
- Lifelong learners and change embracers
- Digital transformation evangelist
- Aspiring entrepreneurs
- Students, faculties, career advancers and innovators

#### Industry 4.0 Hands-on Training



The Industry 4.0 Hands-on Training, allows participants to interact, learn and understand the impact of different digital solutions.

The training will provide an overview of the basic concepts of

- Industry 4.0 production strategies
- Skill building through the iFactory Training includes theoretical (in-classroom) and shop-floor experiential learning sessions.









### i-Factory Lab, Pune







CAIT EduSys Pvt Ltd.



Savitribai Phule Pune University Instrumentation Department



G H RAISONI College OF Engineering and Management



Savitribai Phule Pune University Vice chancellor



# i-Factory Lab, Pune





**Knorr-Bremse Munich** 



Forbes Marshall



Maruti



MESMERISE



Bosch



Kirloskar Pneumatic Company Limited



**COEP Technological University** 



John Deere



#### i-Factory Network, Trichy







**Heavy Alloy Penetration Project** 



FOOD & HEALTH CARE, KOINNOVATION, **ROBOTICS & AUTOMATION** 



**VELAAN MART AGRITECH** 



Indra Ganesan Institute - Bachelor of Commerce



## i-Factory Network Trichy





Indra Ganesan Institute - Nursing



Indra Ganesan Institute College of Engineering



Indra Ganesan Institute - Bachelor of Naturopathy and Yoga Science